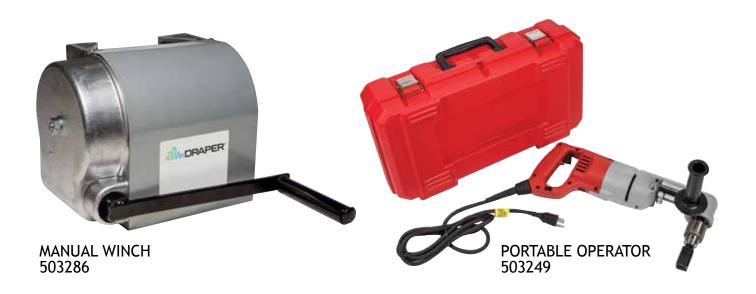

# BASKETBALL ACCESSORIES MANUAL WINCH, PORTABLE OPERATOR

The Manual Basketball Winch is for backstops with attachment heights under 26' (7.92 m) and may be operated with a removable handle or optional Electric Portable Operator. It features a maintenance-free sealed gear case with a 40:1 worm gear ratio to provide 1,000 lb (454 kg) vertical lifting capacity. Cable drum has a 4" (102 mm) diameter and is grooved for 1/4" (6 mm), 7 x 19 aircraft cable to provide proper spooling. It is enclosed by a removable cover.

### FEATURES:

- Five-year warranty

 The Portable Winch Operator features a heavy-duty, right angle reversible operator and a ¾" (19 mm) drive adapter.
Winch Operator is designed for use with Draper's manual winch, as well as any other manual winch with a ¾" (19 mm) square drive. The reversible motor is 115 volt, 7 amps and has three speed ranges from 0-750 RPM. Includes an 8' (2.44 m) power cord and heavy-duty carrying case.